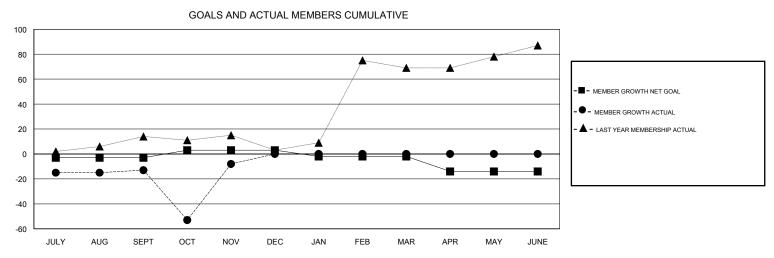

## MONTHLY MEMBERSHIP PROGRESS REPORT

District 11 B1

Results as of: 11/30/2017

| DROPPED CLUBS: 0 |    | 15 CLUBS OF 39 ADDED 1 OR MORE<br>NEW MEMBERS | GENDER DISTRIBUTION           MALE         704 (67.24%)           FEMALE         343 (32.76%) |     |
|------------------|----|-----------------------------------------------|-----------------------------------------------------------------------------------------------|-----|
| DROPPED MEMBERS  |    |                                               | Women Percentage Fiscal Year Goal: 20%                                                        |     |
| DECEASED         | 5  | CLICK HERE FOR CUMULATIVE MEMBERSHIP DATA     | TOTAL FAMILY UNIT MEMBERS                                                                     | 200 |
| CLUB CANCELLED   | 0  |                                               |                                                                                               | 102 |
| OTHER            | 74 |                                               | FAMILY MEMBERS PAYING HALF 1  DUES                                                            |     |
| TOTAL            | 79 |                                               |                                                                                               |     |