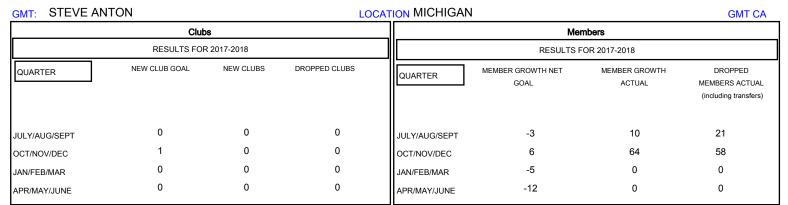

## MONTHLY MEMBERSHIP PROGRESS REPORT

District 11 B1

Results as of: 11/30/2017

| DROPPED CLUBS: 0 |    | 15 CLUBS OF 39 ADDED 1 OR MORE<br>NEW MEMBERS | GENDER DISTRIBUTION           MALE         704 (67.24%)           FEMALE         343 (32.76%) |     |
|------------------|----|-----------------------------------------------|-----------------------------------------------------------------------------------------------|-----|
| DROPPED MEMBERS  |    |                                               | Women Percentage Fiscal Year Goal: 20%                                                        |     |
| DECEASED         | 5  | CLICK HERE FOR CUMULATIVE MEMBERSHIP DATA     | TOTAL FAMILY UNIT MEMBERS                                                                     | 200 |
| CLUB CANCELLED   | 0  |                                               |                                                                                               | 102 |
| OTHER            | 74 |                                               | FAMILY MEMBERS PAYING HALF 1  DUES                                                            |     |
| TOTAL            | 79 |                                               |                                                                                               |     |